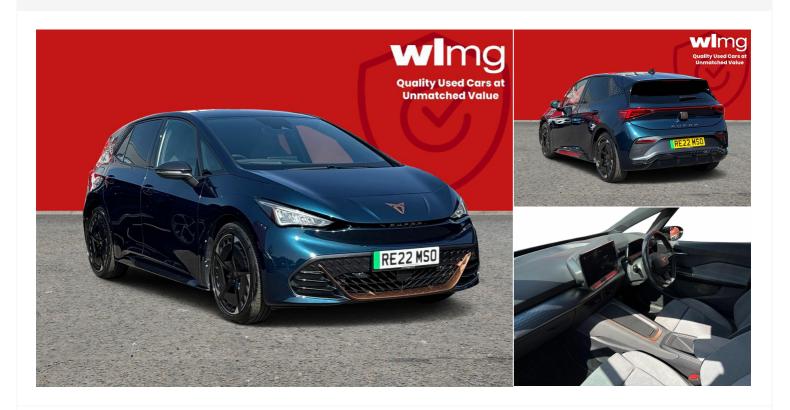

## 2022(22) Cupra Born

£22,400

**V3 Ev Automatic** 

Registered 2022(22)

Mileage 10,370 miles Engine Size

Fuel Type Electric **Transmission**Automatic

Fuel Consumption N/A