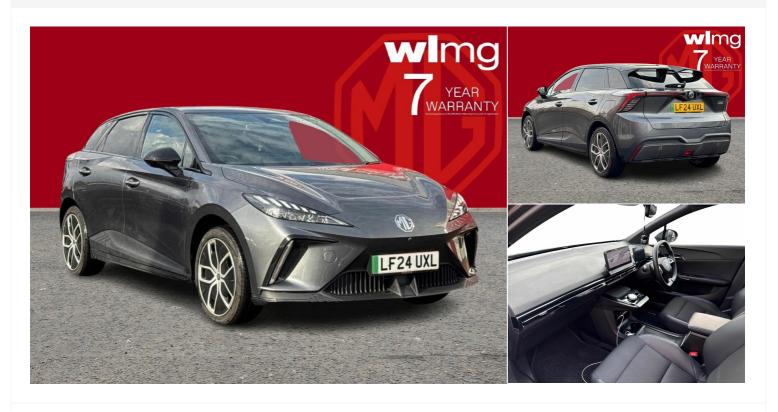

## 2024(24) MG Mg4

£22,500

5drback Trophy Ev Long Rnge Au Automatic

Registered 2024(24)

Mileage 5,500 miles Engine Size N/A Fuel Type Electric **Transmission**Automatic

Fuel Consumption N/A