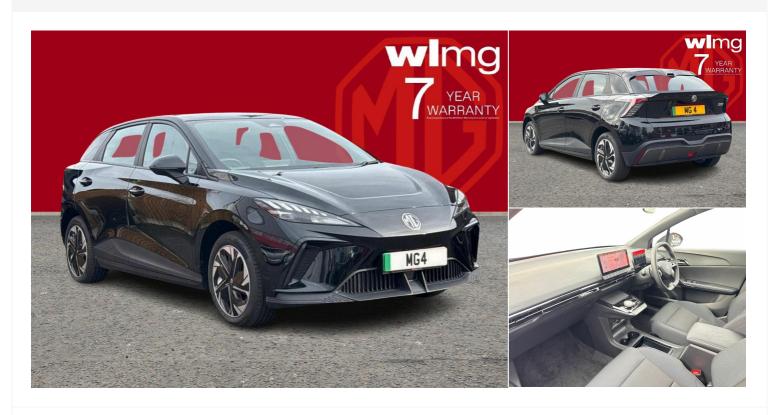

## 2024(24) MG Mg4

£18,200

5drback SE Ev Long Range Au Automatic

Registered 2024(24)

Mileage 9,750 miles Engine Size N/A Fuel Type Electric **Transmission**Automatic

Fuel Consumption N/A